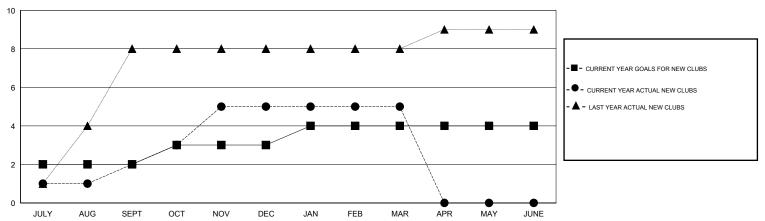

### GOALS AND ACTUAL NEW CLUBS CUMULATIVE

#### GMT: V S Kukreja **LOCATION INDIA** GMT CA 6

|                       |                  | Clubs     |                  |                  |                       |                    | Members                             |                    |                  |
|-----------------------|------------------|-----------|------------------|------------------|-----------------------|--------------------|-------------------------------------|--------------------|------------------|
| RESULTS FOR 2015-2016 |                  |           |                  |                  | RESULTS FOR 2015-2016 |                    |                                     |                    |                  |
| QUARTER               | NEW CLUB<br>GOAL | NEW CLUBS | DROPPED<br>CLUBS | NET<br>GAIN/LOSS | QUARTER               | NEW MEMBER<br>GOAL | CHARTER AND<br>NEW MEMBERS<br>ADDED | DROPPED<br>MEMBERS | NET<br>GAIN/LOSS |
| JULY/AUG/SEPT         | 2                | 2         | 0                | 2                | JULY/AUG/SEPT         | 5                  | 156                                 | 138                | 18               |
| OCT/NOV/DEC           | 1                | 3         | 2                | 1                | OCT/NOV/DEC           | 20                 | 203                                 | 81                 | 122              |
| JAN/FEB/MAR           | 1                | 0         | 0                | 0                | JAN/FEB/MAR           | 100                | 103                                 | 19                 | 84               |
| APR/MAY/JUNE          | 0                | 0         | 0                | 0                | APR/MAY/JUNE          | 0                  | 0                                   | 0                  | 0                |