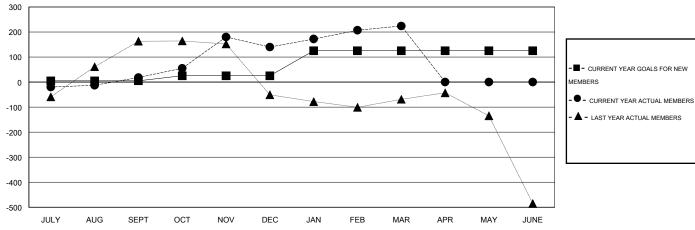

### GOALS AND ACTUAL MEMBERS CUMULATIVE

| GENDER DISTRI       | <u>BUTION</u>  |  |
|---------------------|----------------|--|
| MALE                | 2,077 (72.67%) |  |
| FEMALE              | 781 (27.33%)   |  |
|                     |                |  |
|                     |                |  |
| FAMILY UNIT MEMBERS | 1,504          |  |
| HEAD OF HOUSEHOLD   | 674            |  |

#### GMT: V S Kukreja **LOCATION INDIA** GMT CA 6

|                       |                  | Clubs     |                  |                  |                       |                    | Members                             |                    |                  |
|-----------------------|------------------|-----------|------------------|------------------|-----------------------|--------------------|-------------------------------------|--------------------|------------------|
| RESULTS FOR 2015-2016 |                  |           |                  |                  | RESULTS FOR 2015-2016 |                    |                                     |                    |                  |
| QUARTER               | NEW CLUB<br>GOAL | NEW CLUBS | DROPPED<br>CLUBS | NET<br>GAIN/LOSS | QUARTER               | NEW MEMBER<br>GOAL | CHARTER AND<br>NEW MEMBERS<br>ADDED | DROPPED<br>MEMBERS | NET<br>GAIN/LOSS |
| JULY/AUG/SEPT         | 2                | 2         | 0                | 2                | JULY/AUG/SEPT         | 5                  | 156                                 | 138                | 18               |
| OCT/NOV/DEC           | 1                | 3         | 2                | 1                | OCT/NOV/DEC           | 20                 | 203                                 | 81                 | 122              |
| JAN/FEB/MAR           | 1                | 0         | 0                | 0                | JAN/FEB/MAR           | 100                | 103                                 | 19                 | 84               |
| APR/MAY/JUNE          | 0                | 0         | 0                | 0                | APR/MAY/JUNE          | 0                  | 0                                   | 0                  | 0                |